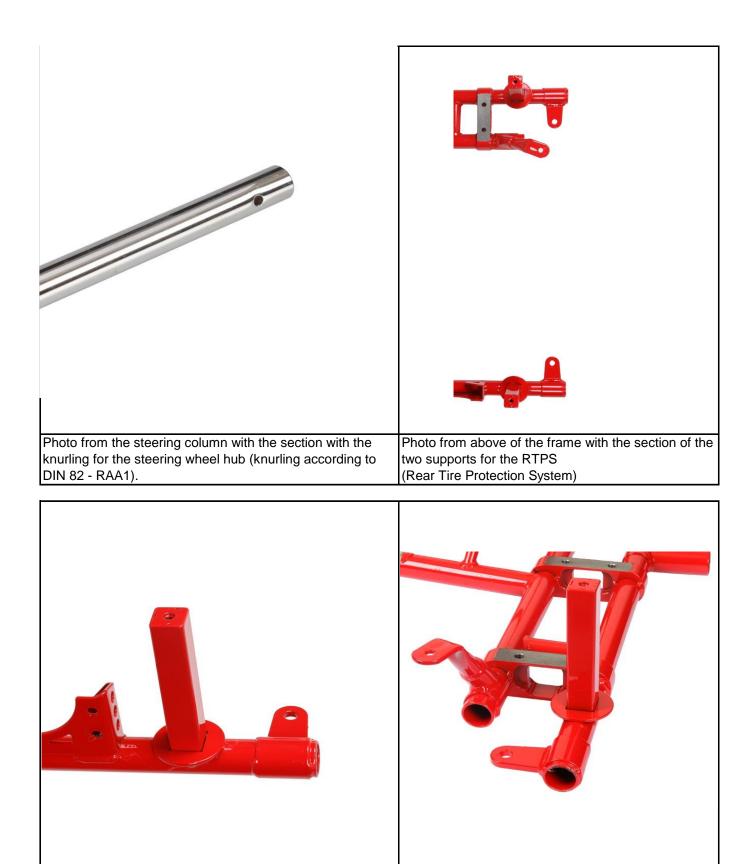

| Technical description                                    | Figure |
|----------------------------------------------------------|--------|
| Number of adjustable/removeable stabilizers at the frame | 1      |
|                                                          |        |