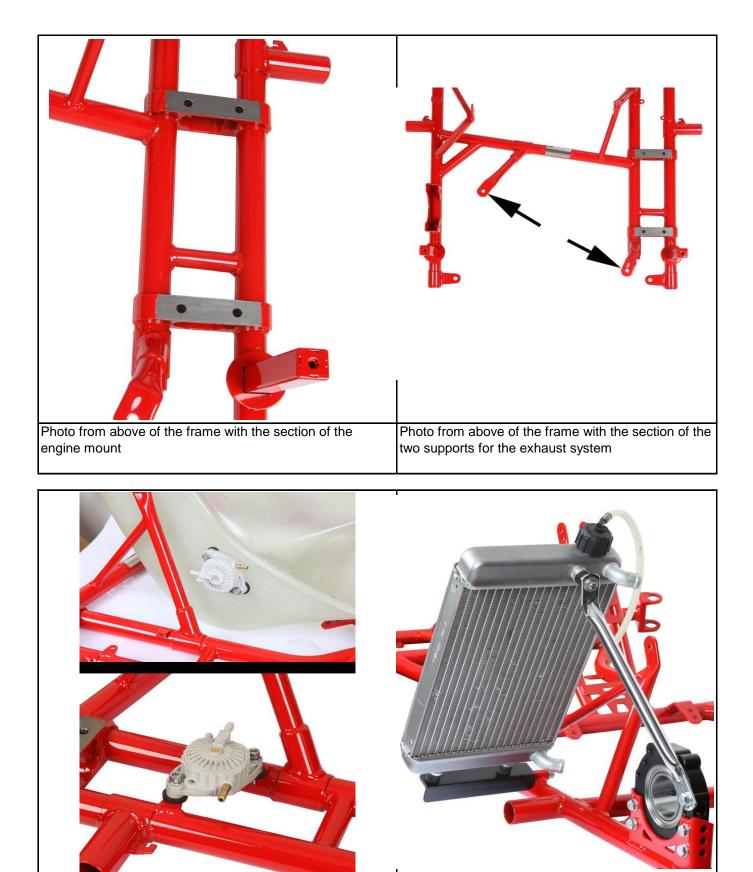

Foto of the frame with the section of the support for the fuel pump (fuel pump mounted) Foto of the frame from the side with the section of the supports for the radiator (radiator mounted)

Photo of the frame from the back with the section of